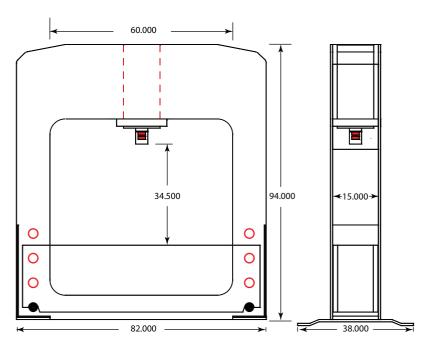

pendable operation.}}$
- √ Self-locking table design eliminates lateral movement.
- √ Double-acting cylinder permits pulling as well as pressing ram action.
- √ Hydraulic power-lift for vertical displacement of table.
- $\sqrt{\text{Pressure regulator}}$  to limit the ram pressure.
- √ Cylinder activation is fingertip controlled, the more the hand lever is engaged the more the ram movement is accelerated. This allows the operator to control the proper speed for the task.
- $\sqrt{\text{High capacity }}$  20 GAL. hydraulic oil reservoir.
- √ Low pressure hydraulic system maintains lower oil temperatures, resulting in higher efficiency and safer operation.
- √ All hydraulic and mechanical parts are standard in the industry, and available throughout North America.

# **DIMENSIONS (INCHES)**



### **AVAILABLE OPTIONS**

- VB-150 V BLOCKS matched pair.
- **FSG-150** Front safety guard for operator protection.
- **FPS-150 Foot pedal-**electric solenoid valve for hands-free operation, c/w electric control panel.
- 10-230-1 10 HP 230 VOLTS 1 PHASE 41 AMPS.
- **ASC-150** Adjustable stroke control c/w foot pedal-electric solenoid valve, speed control and electric control panel.
- **SSE-150** Stop / Start c/w emergency stop button, wired direct to motor.

Custom designs available We Build Them your Way!